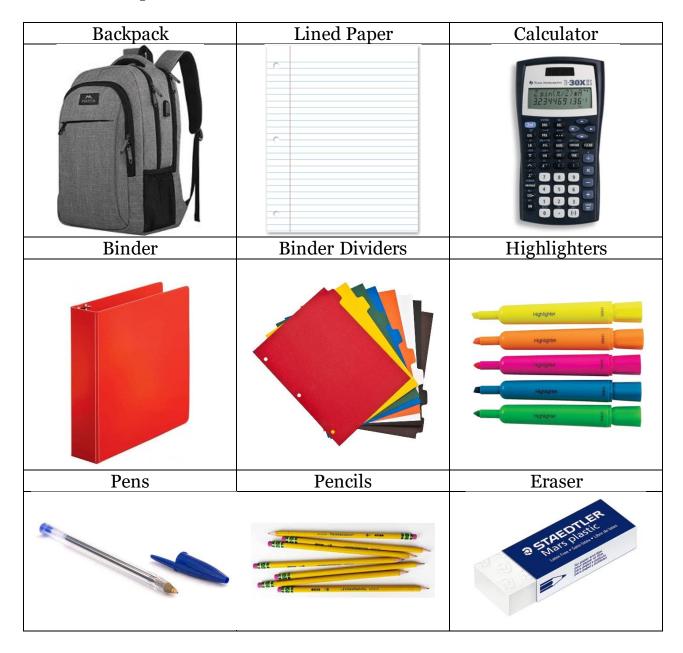

## Recommended School Supplies

Below is a list of recommended school supplies you will need for your classes. These materials can be purchased at many retailers, such as: Walmart, Staples, Dollarama, etc.

**NOTE**: A scientific calculator will be helpful for all high school math classes.