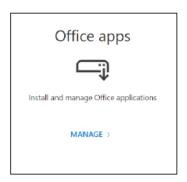

Under "Office apps", click on "Manage".
 There will be a link to invite users to download the Office programs to their device.

Under "Office apps & devices", click on "Install Office".

 Follow the prompts to continue downloading the Office suite. It may take several minutes for the installer to download all the programs to your device.