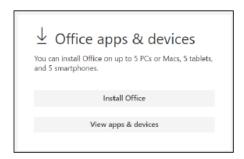

Under "Office apps", click on "Manage".
 There will be a link to invite users to download the Office programs to their device.

Under "Office apps & devices", click on "Install Office".

 Follow the prompts to continue downloading the Office suite. It may take several minutes for the installer to download all the programs to your device.